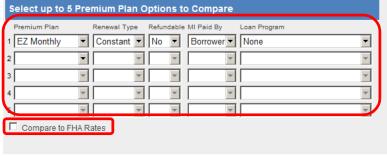

Note: You may Bookmark your Arch Rate Quote to your Favorites at this point before you run your Rate Quote Scenario.

Enter up to 5 Premium Plan options at once

Compare FHA rates by checking the Compare to FHA Rates checkbox.

Click the **Get Rates** button.

MPN is not required except to save this Rate Quote in your ArchMIConnect™ Pipeline

Get Rates

4. Results are returned in seconds with your **Rate Quote Reference #!** 

Quickly re-price your **Rate Quote(s)** by **LTV** and **Coverage**.