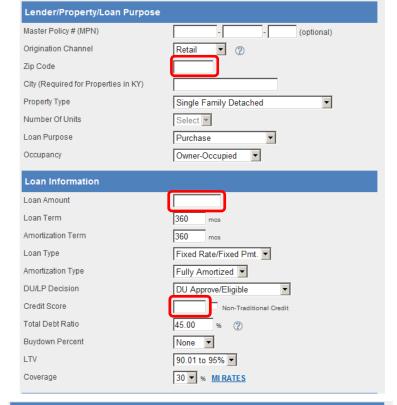

GET A RATE QUOTE in

- Enter your Arch MI MPN if you want to save your Rate Quote(s) to ArchMIConnectsM.
- 2. Fields are defaulted to speed up data entry but they can be changed as needed. Complete data entry.