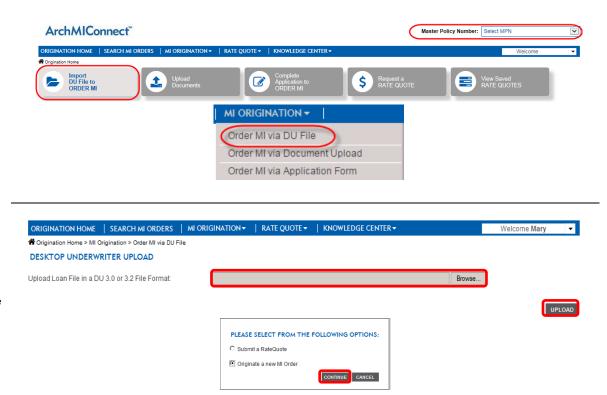

#### Option 1: Import DU

Select your **Master Policy Number** (from the drop down list, if available)

- Click on the: Import DU
   File to ORDER MI button
   OR select Order MI via DU
   File from the MI
   Origination Menu
- The Desktop Underwriter
  Upload screen opens.
  Browse and select your
  DU 3.0/3.2 file, and click
  the Upload button. Click
  Continue on the Originate
  a new MI Order MI pop
  up.