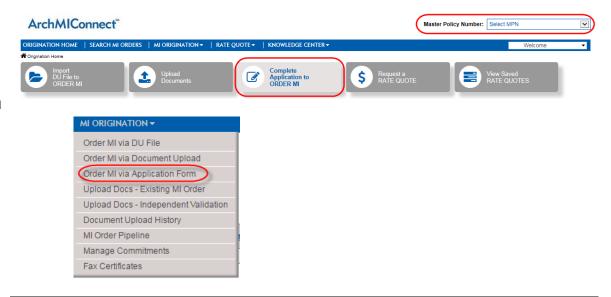

#### Option 2: Complete MI App Form

 Click on the Complete Application to ORDER MI button OR select Order MI via Application Form.

- Select <u>Delegated</u> as the Submission Type.
- Enter the required data on the Mortgage Insurance Application form.
- Click on the Continue button when completed.
- Follow steps 1-3 to submit and view your certificate.