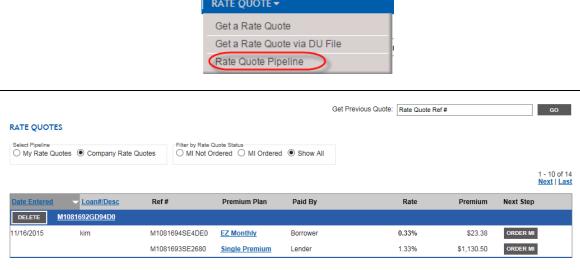

# Option 3: From a RateStar Quote

 Click on the View Saved RATE QUOTES button OR select Rate Quote Pipeline from the Rate Quote Menu.

- Click the ORDER MI button associated with the rate quote Ref#
- Select <u>Delegated</u> as the Submission Type.
- Enter the required data on the Mortgage Insurance Application form.
- Click on the Continue button when completed.
- Follow steps 1-3 to submit and view your certificate.