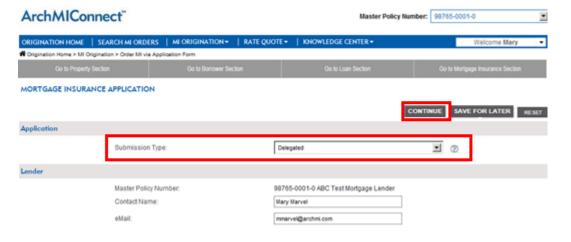

#### Option 2: Complete MI App Form

 Click on the Complete Application to ORDER MI button OR select Order MI via Application Form.

- Select <u>Delegated</u> as the Submission Type.
- Enter the required data on the Mortgage Insurance Application form.
- Click on the Continue button when completed.
- Follow steps 1-3 to submit and view your certificate.