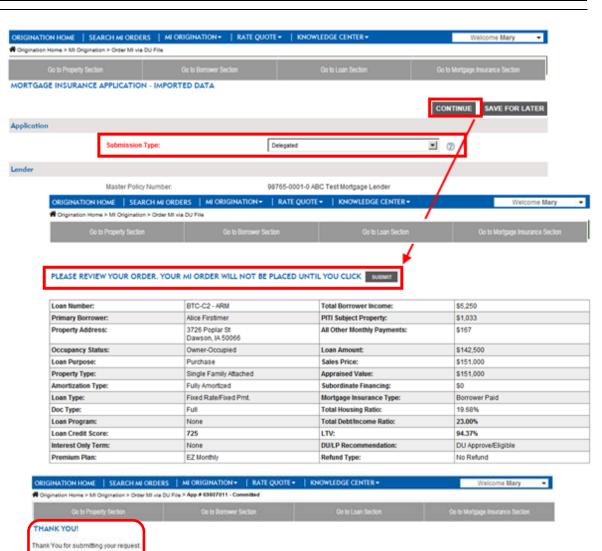

## **ArchMIConnect**\*\*

- Select <u>Delegated</u> as the <u>Submission Type</u> on the <u>Mortgage Insurance</u> <u>Application</u>.
- Once the data has been imported into
   ArchMlConnect, complete the required fields shown in red. Click the Continue button when complete.
- The Review your Order page will display. Check your data entry and click the Submit button if everything looks ok.

If you need to make changes, go back to the Mortgage Insurance Application screen by clicking on the section buttons (Go to Property Section, Borrower Section, Loan Section, and Mortgage Insurance Section), located along the top of the form.

 The Thank You! page will provide you with your Arch MI Application Number and Status!

Click the <u>View PDF</u> link or icon to view, print, or email your certificate.

Application Number: 69807011

tatus: Committed