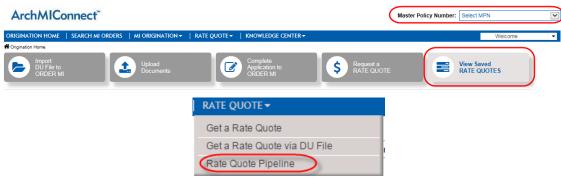

### **ArchMIConnect**<sup>™</sup>

# Option 3: From a RateStar Quote

 Click on the View Saved RATE QUOTES button OR select Rate Quote Pipeline from the Rate Quote Menu.

- Click the ORDER MI button associated with the rate quote Ref#
- Select <u>Delegated</u> as the Submission Type.
- Enter the required data on the Mortgage Insurance Application form.
- Click on the Continue button when completed.
- Follow steps 1-3 to submit and view your certificate.