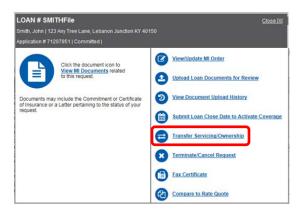

 Click on the <u>Link</u> under the <u>Order Status</u> column next to the Arch MI order that you need.

- Select the Transfer Servicing/Ownership link.
- This will direct you to the Search for Servicer page
- Search for the servicer that will Service the loan by entering the Master Policy Number (if known), OR enter the Lender Name. Click on the Search button.