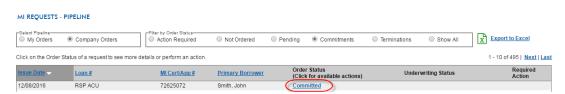

 Click on the <u>Link</u> under the <u>Order Status</u> column next to the Arch MI order that you need.

- Select the Transfer Servicing/Ownership link.
- This will direct you to the Search for Servicer page
- Search for the servicer that will Service the loan by entering the Master Policy Number (if known), OR enter the Lender Name. Click on the Search button.