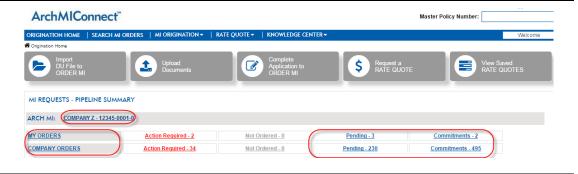

Click on the MY ORDERS or COMPANY ORDERS link under MI REQUESTS - PIPELINE SUMMARY or click the links for the Commitments record count.

From the MI Requests –
 Pipeline window, find your specific Arch MI request by using the Search By option – OR - by selecting My Orders or Company Orders and Filter by Order Status.