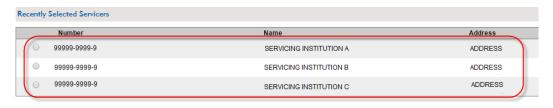

## THANK YOU!

Thank You for submitting your request. Your transaction was successful.

Application Number: 69873014

Click the printer icon for a printer friendly version.

NOTE: The most **Recently Selected Servicers** will be displayed the next time you **Transfer Servicing** or process a **Loan Sale**.