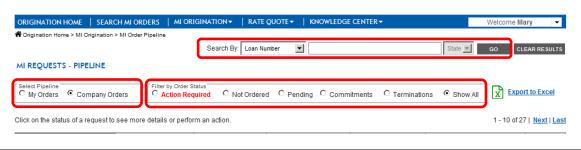

Click on the MY ORDERS or COMPANY ORDERS link under MI REQUESTS - PIPELINE SUMMARY or click the links for the Commitments record count.

From the MI Requests –
 Pipeline window, find your specific Arch MI request by using the Search By option – OR - by selecting My Orders or Company Orders and Filter by Order Status.